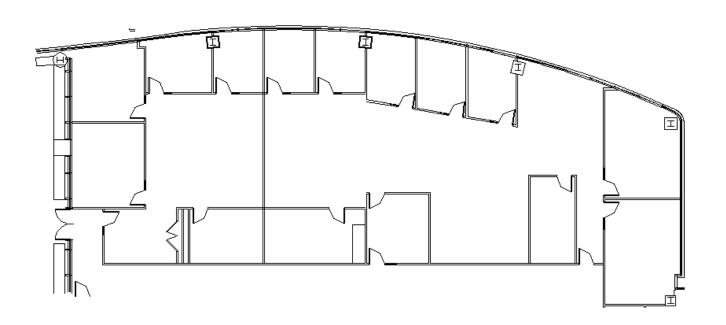

## **SUITE FEATURES**

- · Beautifully appointed corner space with amazing views of pond and atrium
- · Glass entry/greeting area
- Conference room for 10-12 people
- 10 perimeter private offices
- Great open space for workstations
- Ability for strong elevator lobby ID

# **SPACE PLAN**