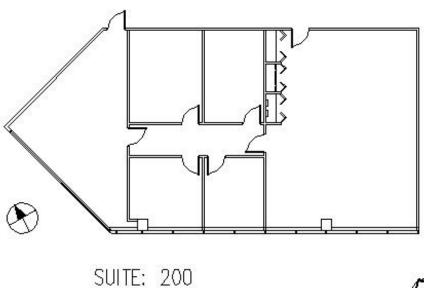

### **DETAILS**

 Square Feet:
 2,290 S.F.

 Net Rent:
 \$14.00/S.F.

 OP. Expense:
 \$8.58/S.F.

 Tax:
 \$3.63/S.F.

 Gross Rent:
 \$26.21/S.F.

#### **SUITE FEATURES**

- · Click here for virtual tour
- 3 Private Offices
- 1 Conference Room
- Open Area
- Reception
- · EPA Energy Star Rated Building
- Excellent Parking Access
- Building Conference Room
- Fitness Center / Lockers & Showers
- Key Card Access / Security System
- On-Site Management
- 2-Story Atrium Lobby
- · Great Visibility along Lake Cook Road

### **SPACE PLAN**

750 LAKE COOK RD.

BUFFALO GROVE, IL

HAMILTON PARTNERS