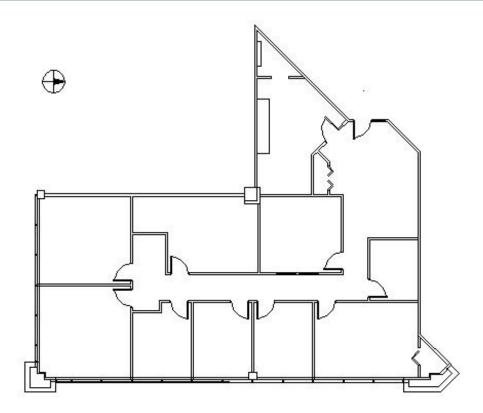

## **DETAILS**

 Square Feet:
 2,716 S.F.

 Net Rent:
 \$14.00/S.F.

 OP. Expense:
 \$8.88/S.F.

 Tax:
 \$2.78/S.F.

 Gross Rent:
 \$25.66/S.F.

### **SUITE FEATURES**

- 5 Window Line Private Offices
- 1 Interior Office
- Conference Room
- · Break Room with Cabinetry
- Reception Area
- File / Storage Room
- 3 Story Atrium Lobby
- · Beautiful Deck overlooking Pond
- Walking Paths Surround Property and Adjacent Golf Course
- On-Site Management
- Sheraton Four Points Hotel
- Minutes from numerous restaurants & shopping

## **SPACE PLAN**