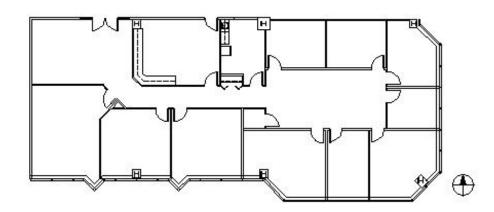

## **DETAILS**

 Square Feet:
 4,496 S.F.

 Net Rent:
 \$17.00/S.F.

 OP. Expense:
 \$8.66/S.F.

 Tax:
 \$2.75/S.F.

\$28.41/S.F.

**SPACE PLAN** 

**Gross Rent:** 

## **SUITE FEATURES**

- RW Amenities
- Virtual Tour
- FULLY FURNISHED High End Finishes Throughout!
- Beautiful Wood Reception Area
- Impressive Large Conference Room off Reception area
- 2 Executive Window Line Office
- 2 Executive Window Line Corner Offices
- 2 Window Line Offices
- 2 Interior Offices
- · Central Open Area
- Full Eat-In Kitchen / Breakroom
- Large Mail Room
- On-Site Management
- Conference & Training Center to Seat 75-80
- 5-Level Structured Parking Deck