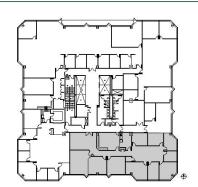

## **DETAILS**

 Square Feet:
 4,496 S.F.

 Net Rent:
 \$17.00/S.F.

 OP. Expense:
 \$8.66/S.F.

 Tax:
 \$2.75/S.F.

\$28.41/S.F.

**SPACE PLAN** 

**Gross Rent:** 

## **SUITE FEATURES**

- RW Amenities
- Virtual Tour
- FULLY FURNISHED High End Finishes Throughout!
- Beautiful Wood Reception Area
- Impressive Large Conference Room off Reception area
- 2 Executive Window Line Office
- 2 Executive Window Line Corner Offices
- 2 Window Line Offices
- 2 Interior Offices
- · Central Open Area
- Full Eat-In Kitchen / Breakroom
- Large Mail Room
- On-Site Management
- Conference & Training Center to Seat 75-80
- 5-Level Structured Parking Deck

# THIRD FLOOR PLAN





# **HAMILTON PARTNERS - Sponsoring Broker**

#### **Brian Lunt**

■ blunt@hpre.com

P 847-459-2249

F 847-459-8918