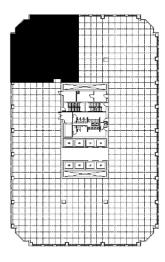

# HAMILTON PARTNERS



#### **DETAILS**

 Square Feet:
 3,710 S.F.

 Net Rent:
 \$19.75/S.F.

 OP. Expense:
 \$10.03/S.F.

 Tax:
 \$2.57/S.F.

 Gross Rent:
 \$32.35/S.F.

#### **SUITE FEATURES**

- Fully furnished plug & play space!
- Glass entry
- · Great views!
- · Floor to ceiling windows
- 8 private offices including large corner office
- Beautiful large conference room
- Eat in kitchen
- Small meeting room off reception

#### **TENTH FLOOR PLAN**



# **SPACE PLAN**



# **HAMILTON PARTNERS - Sponsoring Broker**

### **David Andrews**

da@hpre.com

C 6303270566

# Philip Sheridan

phil\_sheridan@hpre.com

P 6307195567 C 6303032108