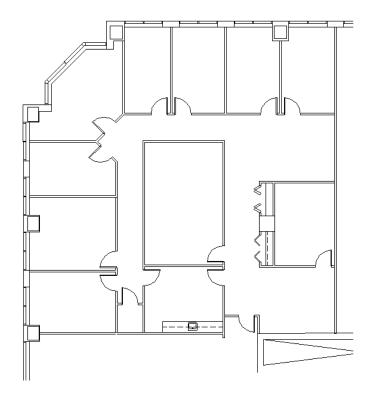

#### **SUITE FEATURES**

- Fully furnished plug & play space!
- Glass entry
- · Great views!
- · Floor to ceiling windows
- 8 private offices including large corner office
- Beautiful large conference room
- Eat in kitchen
- Small meeting room off reception

# **SPACE PLAN**