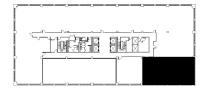

#### DETAILS

**SPACE PLAN** 

| Square Feet: | 2,664 S.F.   |
|--------------|--------------|
| Net Rent:    | \$15.50/S.F. |
| OP. Expense: | \$8.93/S.F.  |
| Tax:         | \$2.83/S.F.  |
| Gross Rent:  | \$27.26/S.F. |
|              |              |

## SECOND FLOOR PLAN

**HAMILTON PARTNERS - Sponsoring Broker** 