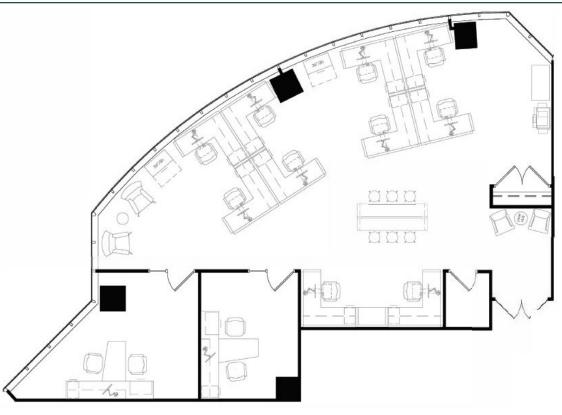

#### SPACE PLAN

**HAMILTON PARTNERS - Sponsoring Broker** 

## SUITE FEATURES

- Virtual Tour Here
- Beautiful spec suite with high-end furniture!
- Shared kitchen and conference room
- Near elevator exposure with glass door entry
- South and west views
- Large window
- 1 large executive office and 2 associate offices
- Glass conference room in premises