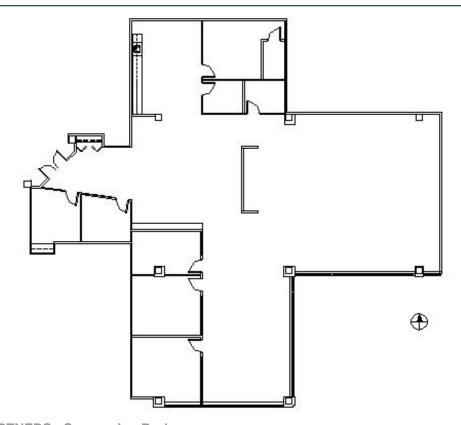

## **SPACE PLAN**

**Gross Rent:** 

## **SUITE FEATURES**

- Large Open Reception Area
- 2 Private Offices
- Conference Room
- · Large Open Area
- Break Room
- 2 Break-Out Rooms
- Server / Storage Room
- · Copy Area
- Hampton Inn & Bright Horizon Day Care within Park
- · Deer Park Crossing Apartments within Park
- Walking Paths to Deer Park Town Center
- Great Location off of Rt. 53 & Lake Cook Road