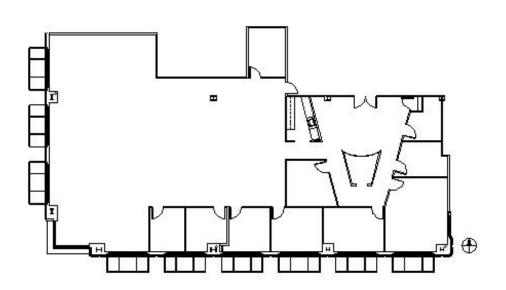

## SUITE FEATURES

- Large Open Area
- 5 Perimeter Offices
- 2 Conference Rooms
- Large Reception Area
- 3 Media / Storage Rooms
- Kitchen / Break Area
- Great Downtown Location
- Walking Distance to Metra
- Restaurants & Shopping

## SPACE PLAN