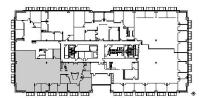

## 220 N. Smith Street

Suite 204 220 North Smith Street, Palatine, IL 60067, United States

# HAMILTON www.hamiltonpartners.com PARTNERS



## DETAILS

| Square Feet: | 5,674 S.F.   |
|--------------|--------------|
| Net Rent:    | \$14.00/S.F. |
| OP. Expense: | \$8.15/S.F.  |
| Tax:         | \$6.75/S.F.  |
| Gross Rent:  | \$28.90/S.F. |
|              |              |

## SUITE FEATURES

- Large Open Area
- 5 Perimeter Offices
- 2 Conference Rooms
- Large Reception Area
- 3 Media / Storage Rooms
- Kitchen / Break Area
- Great Downtown Location
- Walking Distance to Metra
- Restaurants & Shopping

## SECOND FLOOR PLAN



## SPACE PLAN



## **HAMILTON PARTNERS - Sponsoring Broker**

**Brian Lunt** □ blunt@hpre.com
P 847-459-2249
F 847-459-8918