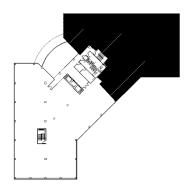

#### 1001 Warrenville Road

Suite 300 1001 Warrenville Road Lisle, IL 60532

# HAMILTON www.hamiltonpartners.com PARTNERS



#### DETAILS

| Square Feet: | 13,791 S.F.  |
|--------------|--------------|
| Net Rent:    | \$13.75/S.F. |
| OP. Expense: | \$9.20/S.F.  |
| Tax:         | \$2.60/S.F.  |
| Gross Rent:  | \$25.55/S.F. |
|              |              |

## **SUITE FEATURES**

- Virtual tour here
- Open space perfect for workstations
- 10 foot, floor-to-ceiling windows!
- Incredible elevator lobby identity
- One large board room/training room
- 6 perimeter private offices
- Kitchen
- Overlooks landscaped atrium and pond
- · Glass walled manager's office
- 24/7 service center area

## THIRD FLOOR PLAN



## SPACE PLAN



### **HAMILTON PARTNERS - Sponsoring Broker**

# David Andrews □ <u>da@hpre.com</u> C 6303270566

Philip Sheridan
□ phil sheridan@hpre.com
P 6307195567
C 6303032108