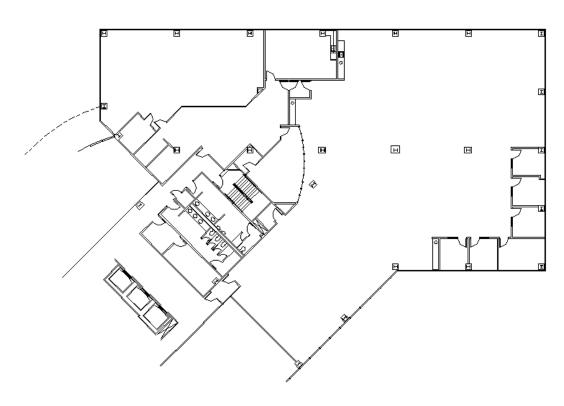

#### 1001 Warrenville Road

Suite 300 1001 Warrenville Road Lisle, IL 60532

# HAMILTON www.hamiltonpartners.com PARTNERS



#### DETAILS

| Square Feet: | 13,791 S.F.  |
|--------------|--------------|
| Net Rent:    | \$13.75/S.F. |
| OP. Expense: | \$9.20/S.F.  |
| Tax:         | \$2.60/S.F.  |
| Gross Rent:  | \$25.55/S.F. |
|              |              |

## **SUITE FEATURES**

- Virtual tour here
- Open space perfect for workstations
- 10 foot, floor-to-ceiling windows!
- Incredible elevator lobby identity
- One large board room/training room
- 6 perimeter private offices
- Kitchen
- Overlooks landscaped atrium and pond
- · Glass walled manager's office
- 24/7 service center area

## THIRD FLOOR PLAN



## SPACE PLAN



### **HAMILTON PARTNERS - Sponsoring Broker**

# David Andrews □ <u>da@hpre.com</u> C 6303270566

Philip Sheridan
□ phil sheridan@hpre.com
P 6307195567
C 6303032108