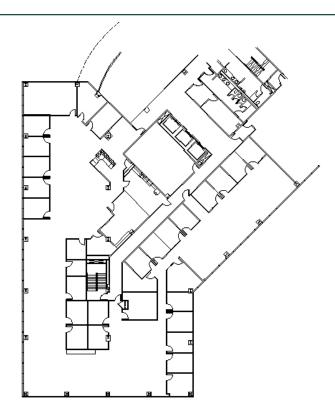

# THIRD FLOOR PLAN

# **SPACE PLAN**

# **SUITE FEATURES**

- · Beautiful space with incredible views of pond
- 10 foot, floor-to-ceiling windows at the entrance!
- Incredible elevator lobby identity
- · 26 perimeter private offices with full glass fronts
- Eat in kitchen
- · Overlooks landscaped atrium
- Efficient space with great mix of offices and workstations