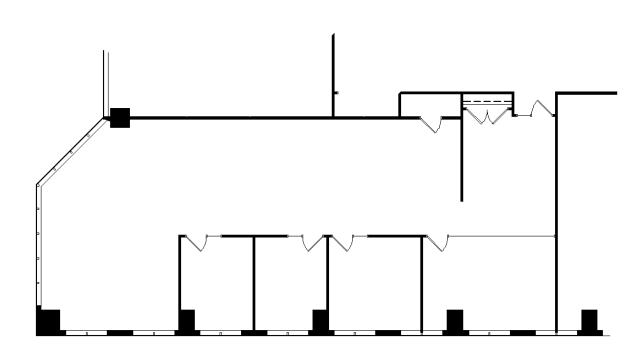

### **One Lincoln Centre**

Suite 1030 18W140 Butterfield Road Oakbrook Terrace, IL 60181

## HAMILTON www.hamiltonpartners.com PARTNERS



### SUITE FEATURES

- Beautiful spec suite with high-end furniture
- Shared kitchen and conference room
- Elevator exposure with glass door entry
- North and West views
- Full height windows
- 1 large executive office and associate office

# FLOOR PLAN



| DLIAILO |
|---------|
|---------|

| Square Feet: | 3,486 S.F.   |
|--------------|--------------|
| Net Rent:    | \$19.50/S.F. |
| OP. Expense: | \$9.92/S.F.  |
| Tax:         | \$2.95/S.F.  |
| Gross Rent:  | \$32.37/S.F. |

#### **SPACE PLAN**



### **HAMILTON PARTNERS - Sponsoring Broker**

### David Andrews □ <u>da@hpre.com</u> C 6303270566

Paul O'Connor

poconnor@hamiltonpartners.com
C 6309210142

Philip Sheridan
□ phil sheridan@hpre.com
P 6307195567
C 6303032108