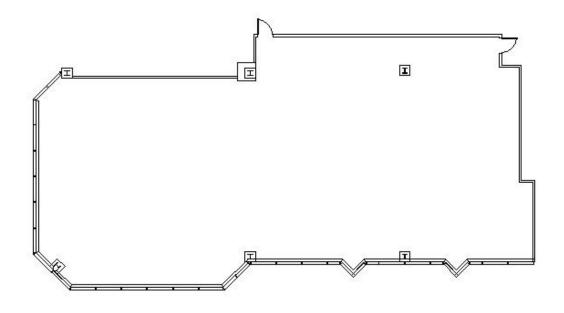

# HAMILTON PARTNERS

# **Click for Virtual Tour**



#### **DETAILS**

 Square Feet:
 4,960 S.F.

 Net Rent:
 \$17.00/S.F.

 OP. Expense:
 \$8.66/S.F.

 Tax:
 \$2.75/S.F.

\$28.41/S.F.

#### **SUITE FEATURES**

- · Click here for virtual tour
- RW Amenities
- · Large Open Area
- On-Site Management
- Conference & Training Center to Seat 75-80
- 5-Level Structured Parking Deck
- · On-Site Health Club
- · Cafeteria & Riverwalk Cafe
- On PACE Main Line for Buffalo Grove & Deerfield Metra Stations
- Adjacent to Forest Preserve Walking Trails
- · On-Site Security Guard Service
- Fiber, Wireless & Cable available (AT&T, Comcast & BOB)

#### FOURTH FLOOR PLAN



## **SPACE PLAN**

**Gross Rent:** 





## **HAMILTON PARTNERS - Sponsoring Broker**

# **Brian Lunt**

■ blunt@hpre.com

P 847-459-2249

F 847-459-8918