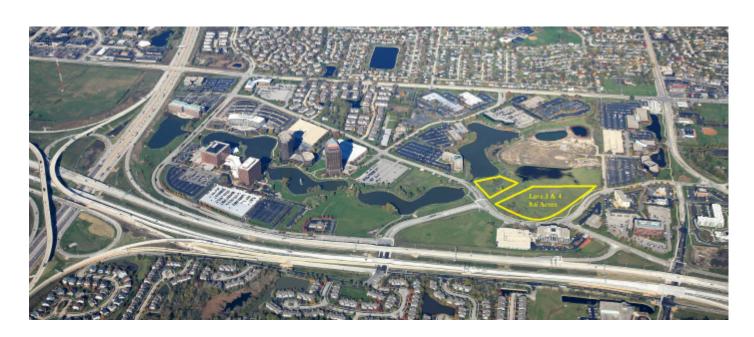

#### Hamilton Lakes - Lots 3 & 4

Hamilton Lakes 8.6 Acre Land Site Hamilton Lakes, IL 60143

### **SUITE FEATURES**

- This is located within the Hamilton Lakes Business Park.
- · Hamilton Lakes Business Park is located at the intersection of Thorndale Avenue and I-355. This is a master-planned development of approximately three and one-half million square feet of office space and 32 additional acres of development land. Â Beautiful indoor and outdoor public spaces are well established.