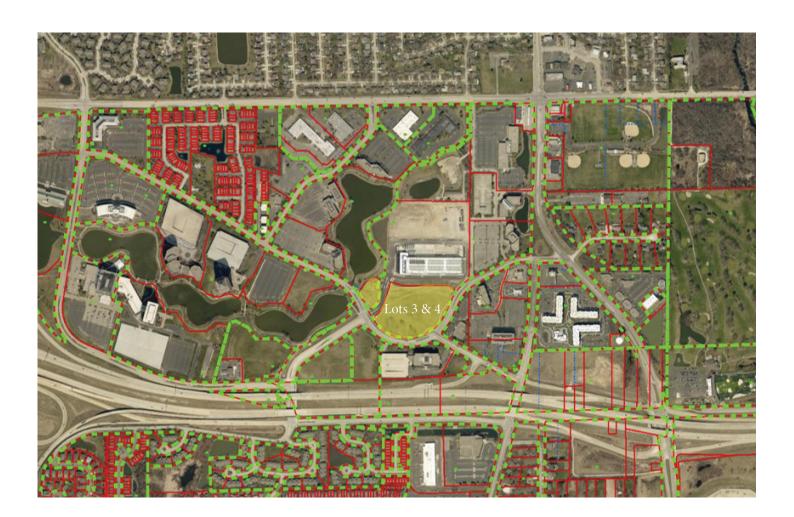

- This is located within the Hamilton Lakes Business Park.
- · Hamilton Lakes Business Park is located at the intersection of Thorndale Avenue and I-355. This is a master-planned development of approximately three and one-half million square feet of office space and 32 additional acres of development land. Â Beautiful indoor and outdoor public spaces are well established.

#### SITE AND BUILDING PLAN



#### **HAMILTON PARTNERS - Sponsoring Broker**

#### Patrick McKillen

#### pmckillen@hpre.com

P 630-250-4907 F 630-251-8521

# Paul O'Connor

poconnor@hamiltonpartners.com C 6309210142

#### Scott Schroeder

sschroeder@hpre.com P 630-250-4898 F 630-250-8521

Hamilton Lakes - Lots 3 & 4 Hamilton Lakes 8.6 Acre Land Site Hamilton Lakes, IL 60143

HAMILTON www.hamiltonpartners.com PARTNERS



## HAMILTON PARTNERS - Sponsoring Broker

Patrick McKillen

pmckillen@hpre.com

P 630-250-4907 F 630-251-8521 Paul O'Connor

poconnor@hamiltonpartners.com
C 6309210142

Scott Schroeder

<u>sschroeder@hpre.com</u>
P 630-250-4898
F 630-250-8521