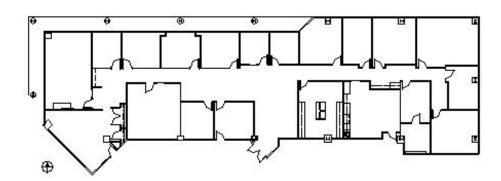

### **DETAILS**

 Square Feet:
 6,828 S.F.

 Net Rent:
 \$13.75/S.F.

 OP. Expense:
 \$8.44/S.F.

**Tax:** \$2.73/S.F.

**Gross Rent:** \$25.55/S.F.

### **SUITE FEATURES**

- Click here for Virtual Tour
- Incredible lobby space available 3 Q 2020!
- Strong tenant identity in the lobby of building overlooking building atrium
- Beautiful 10ft floor to ceiling windows with views of pond/landscaping
- 12 exterior private offices and 2 interior
- · Large and medium conference rooms
- Nice eat-in kitchen
- IT closet and file storage
- · Rooms for 4-6 workstations in current layout

## FIRST FLOOR PLAN



## **SPACE PLAN**



# **HAMILTON PARTNERS - Sponsoring Broker**

#### **David Andrews**

da@hpre.com

C 6303270566

## Philip Sheridan

phil\_sheridan@hpre.com

P 6307195567 C 6303032108