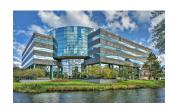

### **DETAILS**

 Square Feet:
 6,828 S.F.

 Net Rent:
 \$13.75/S.F.

 OP. Expense:
 \$8.44/S.F.

**Tax:** \$2.73/S.F.

**Gross Rent:** \$25.55/S.F.

### **SUITE FEATURES**

- Click here for Virtual Tour
- Incredible lobby space available 3 Q 2020!
- Strong tenant identity in the lobby of building overlooking building atrium
- Beautiful 10ft floor to ceiling windows with views of pond/landscaping
- 12 exterior private offices and 2 interior
- · Large and medium conference rooms
- Nice eat-in kitchen
- IT closet and file storage
- · Rooms for 4-6 workstations in current layout