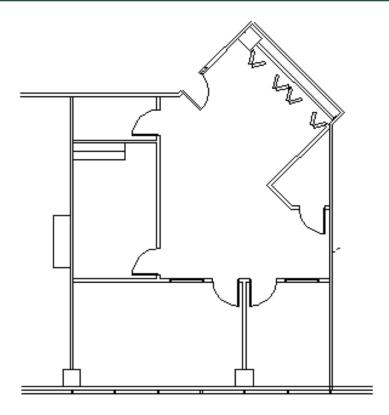

#### **DETAILS**

 Square Feet:
 1,298 S.F.

 Net Rent:
 \$19.25/S.F.

 OP. Expense:
 \$9.79/S.F.

 Tax:
 \$2.02/S.F.

 Gross Rent:
 \$30.47/S.F.

#### **SUITE FEATURES**

- · Click here for Virtual Tour
- Efficient small suite now available!
- · Mix of offices and conference rooms
- · Nicely appointed space with glass side lights
- Work room/IT closet
- · Storage and coat closet
- · Kitchen With Sink

# **SEVENTH FLOOR PLAN**



## **SPACE PLAN**



# **HAMILTON PARTNERS - Sponsoring Broker**

#### **David Andrews**

da@hpre.com

C 6303270566

## Philip Sheridan

phil\_sheridan@hpre.com

P 6307195567 C 6303032108