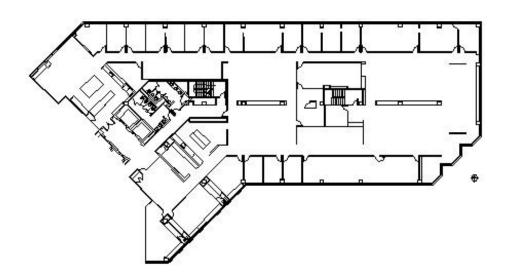

t some with    |
|--------------------|
| THE REAL PROPERTY. |
|                    |

### DETAILS

| Square Feet: | 18,849 S.F.  |
|--------------|--------------|
| Net Rent:    | \$19.25/S.F. |
| OP. Expense: | \$8.96/S.F.  |
| Tax:         | \$2.13/S.F.  |
| Gross Rent:  | \$30.47/S.F. |

## **SUITE FEATURES**

- Click here for Virtual tour
- Designer space created by top-tier Chicago interiors firm
- Creative layout with mix of open space and private offices
- Private office walls can be opened up to combine areas for flexibility/collaboration
- Glass entry doors in elevator lobby with larger multi-function/eat-in kitchen space
- Furniture and wiring negotiable to stay in place to create plug and play space
- Full height windows at SEC of space

## SEVENTH FLOOR PLAN



## SPACE PLAN



#### **HAMILTON PARTNERS - Sponsoring Broker**

David Andrews □ <u>da@hpre.com</u> C 6303270566 Philip Sheridan
□ phil sheridan@hpre.com
P 6307195567
C 6303032108