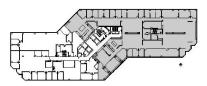

PARTNERS

| In at some with    |
|--------------------|
| THE REAL PROPERTY. |
|                    |

### DETAILS

| Square Feet: | 18,849 S.F.  |
|--------------|--------------|
| Net Rent:    | \$19.25/S.F. |
| OP. Expense: | \$8.96/S.F.  |
| Tax:         | \$2.13/S.F.  |
| Gross Rent:  | \$30.47/S.F. |

## **SUITE FEATURES**

- Click here for Virtual tour
- Designer space created by top-tier Chicago interiors firm
- Creative layout with mix of open space and private offices
- Private office walls can be opened up to combine areas for flexibility/collaboration
- Glass entry doors in elevator lobby with larger multi-function/eat-in kitchen space
- Furniture and wiring negotiable to stay in place to create plug and play space
- Full height windows at SEC of space

## SEVENTH FLOOR PLAN



## SPACE PLAN



#### **HAMILTON PARTNERS - Sponsoring Broker**

David Andrews □ <u>da@hpre.com</u> C 6303270566 Philip Sheridan
□ phil sheridan@hpre.com
P 6307195567
C 6303032108