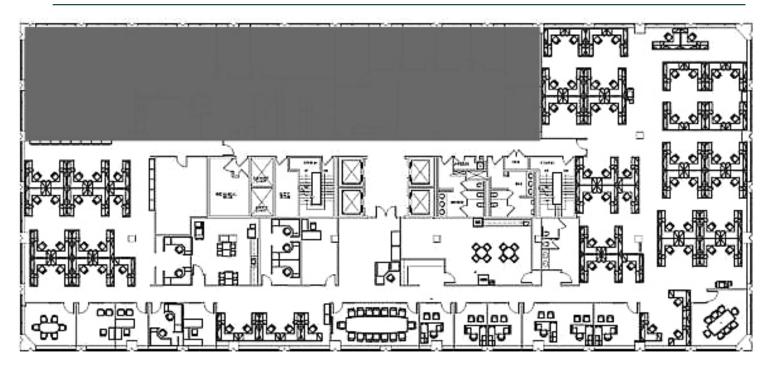

# **SPACE PLAN**

#### **SUITE FEATURES**

- Elevator lobby ID
- Terrific layout with mix of perimeter private offices and open work station environment
- Eat in kitchen within the premises
- 22 private offices
- Space layout provides natural light for all employees
- 4 meeting rooms

#### **SEVENTH FLOOR PLAN**