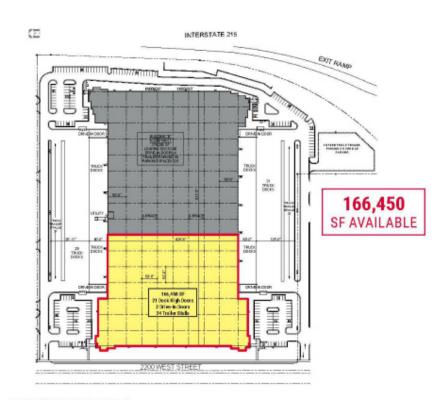

## SITE AND BUILDING PLAN

| SUITE FEATURES                                                                                                                                                                                                                                                                                                                                                                                                                                                                        | DETAILS      |             |  |
|---------------------------------------------------------------------------------------------------------------------------------------------------------------------------------------------------------------------------------------------------------------------------------------------------------------------------------------------------------------------------------------------------------------------------------------------------------------------------------------|--------------|-------------|--|
| <ul> <li>Approximately 22,100 SF per Bay<br/>Build-to-Suit Office</li> <li>60 Dock High Doors</li> <li>4 Grade Level Doors</li> <li>Column Spacing: 50'8―x52';</li> <li>60'x52' Staging Area</li> <li>89 Trailer Parking Stalls 225 Parking Stalls</li> <li>Prime Freeway Exposure</li> <li>Quick Access to I-215 and Legacy Highway</li> <li>10 Minutes from the Salt Lake International</li> <li>Airport, 9 Minutes from Downtown Salt Lake</li> <li>City and 14 Minutes</li> </ul> | Square Feet: | 166,450 S.F |  |