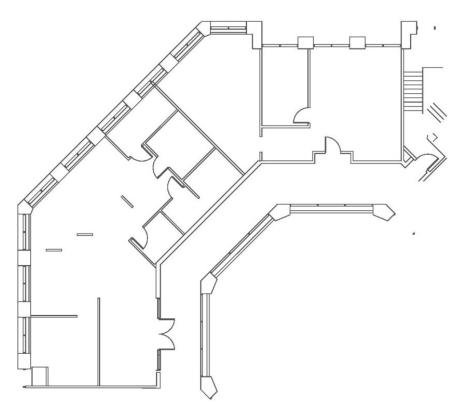

## 2001 Butterfield Road

Suite 256 & 260 2001 Butterfield Road Downers Grove, IL 60515

# HAMILTON www.hamiltonpartners.com PARTNERS



### DETAILS

| Square Feet: | 2,518 S.F.   |
|--------------|--------------|
| Net Rent:    | \$19.75/S.F. |
| OP. Expense: | \$9.55/S.F.  |
| Tax:         | \$2.67/S.F.  |
| Gross Rent:  | \$31.82/S.F. |

## SUITE FEATURES

- Unique space now available in the Rotunda of the building
- Easy access to the premises from stairwells allows tenants to avoid using elevators
- Close proximity to amenities including restaurants, health club, hotel and Starbucks
- Esplanade at Locust Point Amenities 9.24.19



SECOND FLOOR PLAN

#### SPACE PLAN



**HAMILTON PARTNERS - Sponsoring Broker** 

## **David Andrews**

<u>da@hpre.com</u>
C 6303270566

### Philip Sheridan

phil sheridan@hpre.com
P 6307195567
C 6303032108