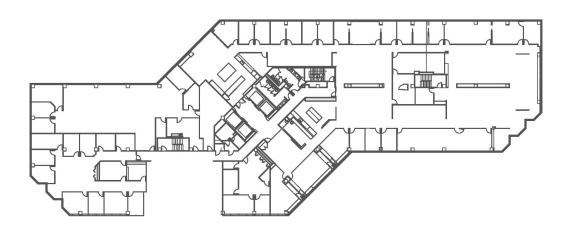

## **SEVENTH FLOOR PLAN**

- Full floor now available for up to 30,000 RSF contiguous
- 18,000 SF is high end plug and play space with furniture in place
- Space can be demised to meet your client's needs
- Full height windows on SEC and SWC of building
- Large eat in kitchen provides large space for social distancing and collaboration

## **SPACE PLAN**