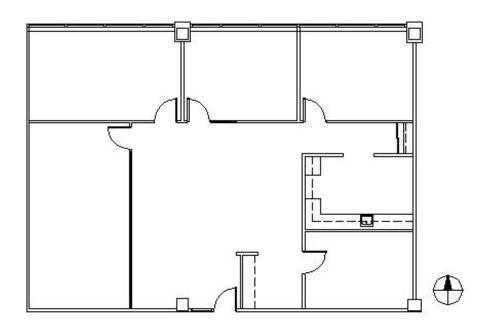

#### **DETAILS**

**Square Feet:** 2,143 S.F. **Net Rent:** \$17.00/S.F. OP. Expense: \$8.76/S.F. Tax: \$3.01/S.F.

\$28.77/S.F.

**SPACE PLAN** 

**Gross Rent:** 

### **SUITE FEATURES**

- 4 Private Offices
- · Conference Room
- Break Room
- Storage Room
- Reception Area
- Building Equipped With Fiber
- Walking Paths / Open Space to Deer Park Town Center, Shops of Kildeer & Many Dining Options
- Bright Horizon Day Care Conveniently Located within Office Park
- · Hampton Inn & Suites Within Office Park
- Deer Park Crossing Luxury Apartments Within Office Park
- · Great Location off of Rt. 53 & Lake Cook Road