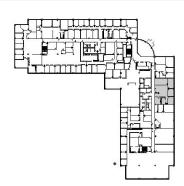

# HAMILTON PARTNERS



#### **DETAILS**

**Square Feet:** 2,143 S.F. **Net Rent:** \$17.00/S.F. OP. Expense: \$8.76/S.F. Tax: \$3.01/S.F.

\$28.77/S.F.

**SPACE PLAN** 

**Gross Rent:** 

### **SUITE FEATURES**

- 4 Private Offices
- · Conference Room
- Break Room
- Storage Room
- Reception Area
- Building Equipped With Fiber
- Walking Paths / Open Space to Deer Park Town Center, Shops of Kildeer & Many Dining Options
- Bright Horizon Day Care Conveniently Located within Office Park
- · Hampton Inn & Suites Within Office Park
- Deer Park Crossing Luxury Apartments Within Office Park
- · Great Location off of Rt. 53 & Lake Cook Road

### **SECOND FLOOR PLAN**





## **HAMILTON PARTNERS - Sponsoring Broker**

#### **Brian Lunt**

■ blunt@hpre.com

P 847-459-2249 F 847-459-8918

#### Mike Rolfs

mrolfs@hpre.com

P 847-459-5561 F 847-459-8918