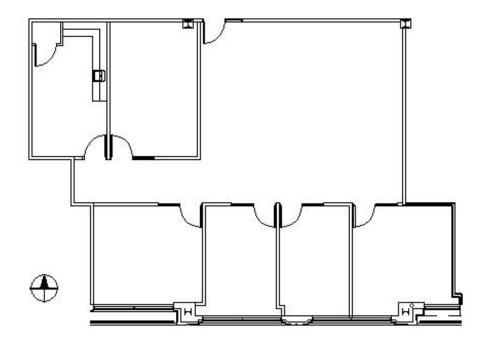

# **DETAILS**

**Square Feet:** 

Net Rent: \$14.00/S.F.
OP. Expense: \$8.15/S.F.
Tax: \$6.75/S.F.
Gross Rent: \$28.90/S.F.

2,370 S.F.

### **SUITE FEATURES**

- Great Location
- · 5 Private Offices
- · Break Room / Kitchen Area
- Large Open Area
- Adjacent to Palatine Metra Station
- · Covered Parking for All Tenants
- Prime Location in Downtown Palatine
- Walking Distance to Restaurants & Shops
- Class A Building with Grand Lobby Entrance



THIRD FLOOR PLAN

### **SPACE PLAN**



# **HAMILTON PARTNERS - Sponsoring Broker**

#### **Brian Lunt**

■ blunt@hpre.com

P 847-459-2249 F 847-459-8918

## Mike Rolfs

mrolfs@hpre.com

P 847-459-5561 F 847-459-8918