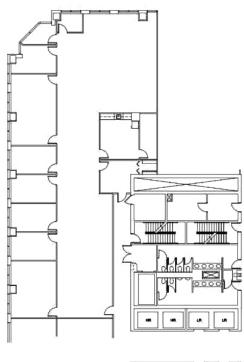

## 2001 Butterfield Road

Suite 510 2001 Butterfield Road, Downers Grove, IL 60515

# HAMILTON www.hamiltonpartners.com PARTNERS



### DETAILS

| Square Feet: | 5,561 S.F.   |
|--------------|--------------|
| Net Rent:    | \$19.75/S.F. |
| OP. Expense: | \$10.03/S.F. |
| Tax:         | \$2.57/S.F.  |
| Gross Rent:  | \$31.82/S.F. |

## **SUITE FEATURES**

- Beautiful floor to ceiling windows with incredible views!
- 6 offices
- Conference Room
- Kitchen
- Large open area for workstations
- Glass entry near elevator lobby
- Esplanade-at-Locust-Point-Amenities



# SPACE PLAN





**HAMILTON PARTNERS - Sponsoring Broker** 

## David Andrews □ <u>da@hpre.com</u> C 6303270566

#### Philip Sheridan

<u>phil\_sheridan@hpre.com</u>
P 6307195567
C 6303032108

### **FIFTH FLOOR PLAN**