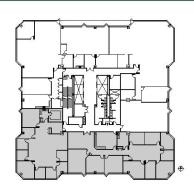

### **DETAILS**

 Square Feet:
 7,698 S.F.

 Net Rent:
 \$17.00/S.F.

 OP. Expense:
 \$8.66/S.F.

 Tax:
 \$2.75/S.F.

\$28.41/S.F.

## **SPACE PLAN**

**Gross Rent:** 

### **SUITE FEATURES**

- Combination of Suites 320 and 350
- Riverwalk Amenities
- On-Site Management
- Conference & Training Center to Seat 75-80
- 5-Level Structured Parking Deck
- · On-Site Health Club
- Cafeteria & Riverwalk Cafe
- On PACE Main Line for Buffalo Grove & Deerfield Metra Stations
- Adjacent to Forest Preserve Walking Trails
- On-Site Security Guard Service
- Fiber, Wireless & Cable available (AT&T, Comcast & BOB)

### THIRD FLOOR PLAN





# **HAMILTON PARTNERS - Sponsoring Broker**

#### **Brian Lunt**

■ blunt@hpre.com

P 847-459-2249

F 847-459-8918