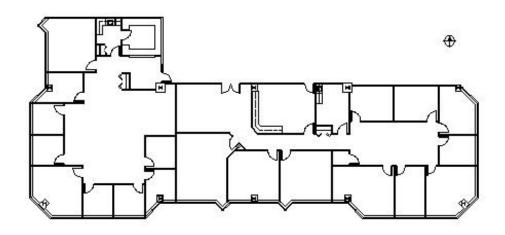

### **DETAILS**

 Square Feet:
 7,698 S.F.

 Net Rent:
 \$17.00/S.F.

 OP. Expense:
 \$8.66/S.F.

 Tax:
 \$2.75/S.F.

\$28.41/S.F.

## **SPACE PLAN**

**Gross Rent:** 

### **SUITE FEATURES**

- Combination of Suites 320 and 350
- Riverwalk Amenities
- On-Site Management
- Conference & Training Center to Seat 75-80
- 5-Level Structured Parking Deck
- · On-Site Health Club
- Cafeteria & Riverwalk Cafe
- On PACE Main Line for Buffalo Grove & Deerfield Metra Stations
- Adjacent to Forest Preserve Walking Trails
- On-Site Security Guard Service
- Fiber, Wireless & Cable available (AT&T, Comcast & BOB)

### THIRD FLOOR PLAN





# **HAMILTON PARTNERS - Sponsoring Broker**

#### **Brian Lunt**

■ blunt@hpre.com

P 847-459-2249

F 847-459-8918