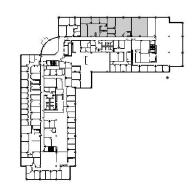

# HAMILTON PARTNERS



#### **DETAILS**

 Square Feet:
 5,356 S.F.

 Net Rent:
 \$17.00/S.F.

 OP. Expense:
 \$8.76/S.F.

 Tax:
 \$3.01/S.F.

 Gross Rent:
 \$28.77/S.F.

### **SPACE PLAN**

#### **SUITE FEATURES**

- · Combination of Suites 205, 206 & 208
- Building Equipped With Fiber
- Walking Paths / Open Space to Deer Park Town Center, Shops of Kildeer & Many Dining Options
- Bright Horizon Day Care Conveniently Located within Office Park
- Hampton Inn & Suites Within Office Park
- Deer Park Crossing Luxury Apartments Within Office Park
- · Great Location off of Rt. 53 & Lake Cook Road

#### **SECOND FLOOR PLAN**





## **HAMILTON PARTNERS - Sponsoring Broker**

#### **Brian Lunt**

■ blunt@hpre.com

P 847-459-2249 F 847-459-8918

## Mike Rolfs

mrolfs@hpre.com

P 847-459-5561 F 847-459-8918