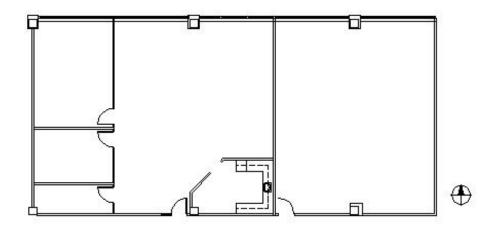

### **SPACE PLAN**

#### **DETAILS**

 Square Feet:
 3,213 S.F.

 Net Rent:
 \$17.00/S.F.

 OP. Expense:
 \$8.76/S.F.

 Tax:
 \$3.01/S.F.

 Gross Rent:
 \$28.77/S.F.

#### **SUITE FEATURES**

- Combination of Suite 206 & 208
- Building Equipped With Fiber
- Walking Paths / Open Space to Deer Park Town Center, Shops of Kildeer & Many Dining Options
- Bright Horizon Day Care Conveniently Located within Office Park
- Hampton Inn & Suites Within Office Park
- Deer Park Crossing Luxury Apartments Within Office Park
- · Great Location off of Rt. 53 & Lake Cook Road