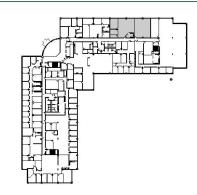

# HAMILTON www.hamiltonpartners.com PARTNERS



#### **DETAILS**

 Square Feet:
 3,213 S.F.

 Net Rent:
 \$17.00/S.F.

 OP. Expense:
 \$8.76/S.F.

 Tax:
 \$3.01/S.F.

 Gross Rent:
 \$28.77/S.F.

### **SPACE PLAN**

#### **SUITE FEATURES**

- Combination of Suite 206 & 208
- Building Equipped With Fiber
- Walking Paths / Open Space to Deer Park Town Center, Shops of Kildeer & Many Dining Options
- Bright Horizon Day Care Conveniently Located within Office Park
- Hampton Inn & Suites Within Office Park
- Deer Park Crossing Luxury Apartments Within Office Park
- · Great Location off of Rt. 53 & Lake Cook Road

#### **SECOND FLOOR PLAN**





## **HAMILTON PARTNERS - Sponsoring Broker**

#### **Brian Lunt**

■ blunt@hpre.com

P 847-459-2249 F 847-459-8918

#### Mike Rolfs

mrolfs@hpre.com

P 847-459-5561 F 847-459-8918