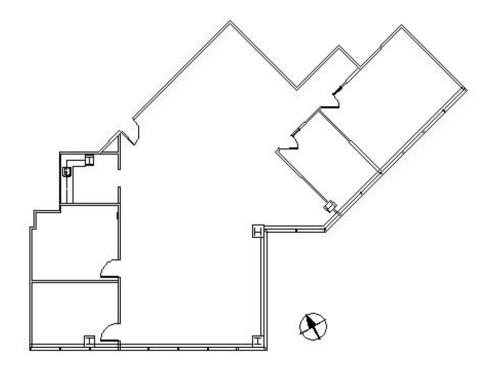

## **DETAILS**

 Square Feet:
 2,719 S.F.

 Net Rent:
 \$14.00/S.F.

 OP. Expense:
 \$8.58/S.F.

 Tax:
 \$3.63/S.F.

 Gross Rent:
 \$26.21/S.F.

#### **SUITE FEATURES**

**FOURTH FLOOR PLAN** 

- Conference Room
- 3 Private Offices
- · Kitchen / Break Room
- · Large Open Area
- 2 Story Atrium Lobby
- Fitness / Workout Area
- Men's & Women's Shower/Locker Rooms
- Outside Patio Area
- Jogging / Walking Path
- Building Conference Room
- Key Card Access/ Security System
- Convenient to Shops, Restaurants & Hotels

including new North Shore Westin



## **SPACE PLAN**



# **HAMILTON PARTNERS - Sponsoring Broker**

#### **Brian Lunt**

■ blunt@hpre.com

P 847-459-2249

F 847-459-8918