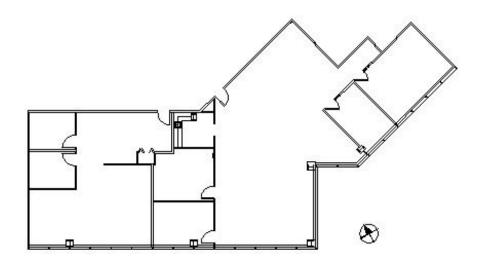

## **DETAILS**

 Square Feet:
 3,953 S.F.

 Net Rent:
 \$14.00/S.F.

 OP. Expense:
 \$8.58/S.F.

**Tax:** \$3.63/S.F. **Gross Rent:** \$26.21/S.F.

## **SUITE FEATURES**

#### FOURTH FLOOR PLAN

- Combination of Suites 410 / 420
- Available October 2024
- 2 Story Atrium Lobby
- Fitness / Workout Area
- Men's & Women's Shower/Locker Rooms
- Outside Patio Area
- Jogging / Walking Path
- Building Conference Room
- Key Card Access/ Security System
- Convenient to Shops, Restaurants & Hotels including new North Shore Westin



## **SPACE PLAN**



# **HAMILTON PARTNERS - Sponsoring Broker**

#### **Brian Lunt**

■ blunt@hpre.com

P 847-459-2249

F 847-459-8918