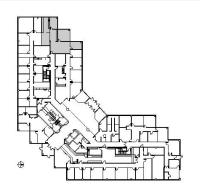

# **DETAILS**

 Square Feet:
 1,209 S.F.

 Net Rent:
 \$13.50/S.F.

 OP. Expense:
 \$7.99/S.F.

 Tax:
 \$3.33/S.F.

\$24.82/S.F.

**SPACE PLAN** 

**Gross Rent:** 

# **SUITE FEATURES**

- First Floor Corner Suite with Ample Windows & Natural Lighting
- · 3 Private Offices
- On-Site Management
- Building Conference Room
- · Beautiful Atrium Lobby
- Shower/Locker Rooms
- Vending Area
- Convenient Access to I-294 and Hawthorn Shopping Mall
- Close to Numerous Restaurants, Hotels and Health Clubs

# FIRST FLOOR PLAN





# **HAMILTON PARTNERS - Sponsoring Broker**

## **Brian Lunt**

■ blunt@hpre.com

P 847-459-2249 F 847-459-8918

## Mike Rolfs

mrolfs@hpre.com

P 847-459-5561 F 847-459-8918