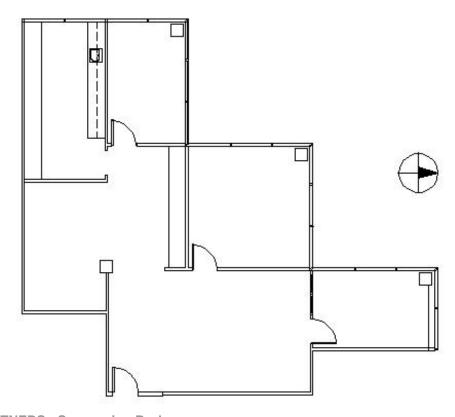

# **DETAILS**

 Square Feet:
 1,209 S.F.

 Net Rent:
 \$13.50/S.F.

 OP. Expense:
 \$7.99/S.F.

 Tax:
 \$3.33/S.F.

\$24.82/S.F.

**SPACE PLAN** 

**Gross Rent:** 