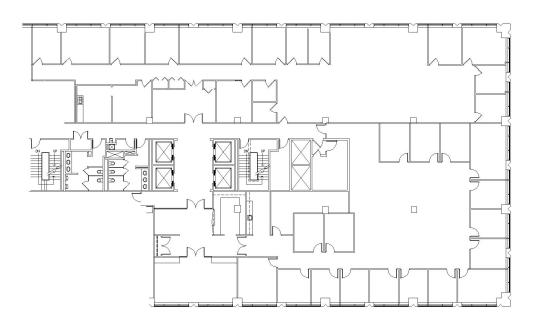

### NINTH FLOOR PLAN

#### SPACE PLAN

### SUITE FEATURES

- Click here for Virtual tour
- Elevator lobby ID with glass entrance
- Top floor space!
- 29 private offices
- 2 large conference rooms
- 2 phone rooms
- 2 kitchens within the combined spaces
- Large open area for workstations
- Beautiful views of Chicago CBD