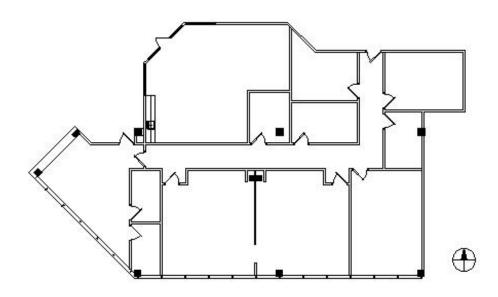

#### **DETAILS**

**Square Feet:** 4,214 S.F. **Net Rent:** \$14.00/S.F. OP. Expense: \$8.04/S.F. \$1.73/S.F. Tax: **Gross Rent:** \$23.77/S.F.

## **SUITE FEATURES**

- · Click here for Virtual Tour
- · Reception Area
- Large Training Room
- Conference Room
- 2 Private Offices
- 2 Small Interior Offices
- · Lunch Room with Seating / Sink
- File Room
- Print / Supply Room
- IT / Server Room
- Men's & Women's Restrooms
- Food Service
- Excellent Lake Cook Road Identity
- On-Site Property Management

## **SPACE PLAN**