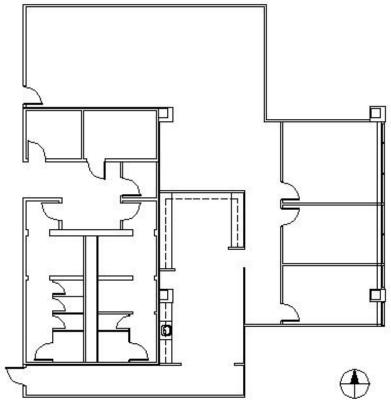

### **SPACE PLAN**

HAMILTON PARTNERS - Sponsoring Broker

### SUITE FEATURES

- Large Open Area
- 3 Private Offices
- Large Break Area
- Adjacent to Deer Park Town Center
- Walking / Jogging Path
- Convenient Access to Rt. 53
- Daycare within Business Park

### DETAILS

| Square Feet: | 2,572 S.F.   |
|--------------|--------------|
| Net Rent:    | \$17.00/S.F. |
| OP. Expense: | \$8.76/S.F.  |
| Tax:         | \$3.01/S.F.  |
| Gross Rent:  | \$28.77/S.F. |