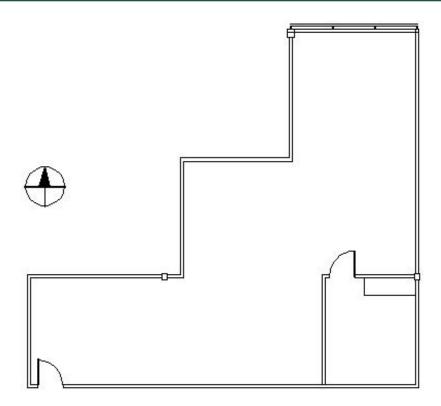

## **DETAILS**

 Square Feet:
 1,398 S.F.

 Net Rent:
 \$12.00/S.F.

 OP. Expense:
 \$4.53/S.F.

 Tax:
 \$1.90/S.F.

**Gross Rent:** \$18.43/S.F.

## **SUITE FEATURES**

- Overlooking Chevy Chase Country Club Golf Course
- Excellent Access And Visibility Along Lake Cook Road
- Coffered Ceiling Atrium Lobby Finished With Wood Columns And Terrazzo Floors
- Finely Appointed; Washrooms Are Accented With Granite Countertops And Ceramic Tile Floors
- Individually Controlled Heating And Air Conditioning For Each Tenant
- Parking Is Available For 152 Cars

## FIRST FLOOR PLAN



## **SPACE PLAN**



# **HAMILTON PARTNERS - Sponsoring Broker**

#### **Brian Lunt**

■ blunt@hpre.com

P 847-459-2249 F 847-459-8918

## Mike Rolfs

mrolfs@hpre.com

P 847-459-5561 F 847-459-8918