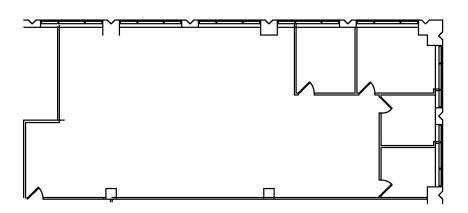

| ALC: NO.         | 1 1 St.                                 |
| And the second s | and see all such | a the 2 statel.                         |

#### DETAILS

| Square Feet: | 3,013 S.F.   |
|--------------|--------------|
| Net Rent:    | \$15.50/S.F. |
| OP. Expense: | \$8.93/S.F.  |
| Tax:         | \$2.83/S.F.  |
| Gross Rent:  | \$27.26/S.F. |
|              |              |

## SUITE FEATURES

- Click here for Virtual tour
- Elevator lobby ID with glass entrance
- Top floor space!
- 29 private offices
- 2 large conference rooms
- 2 phone rooms
- 2 kitchens within the combined spaces
- Large open area for workstations
- Beautiful views of Chicago CBD



NINTH FLOOR PLAN

### SPACE PLAN



#### **HAMILTON PARTNERS - Sponsoring Broker**

### David Andrews ■ <u>da@hpre.com</u> C 6303270566

Philip Sheridan
□ phil sheridan@hpre.com
P 6307195567
C 6303032108