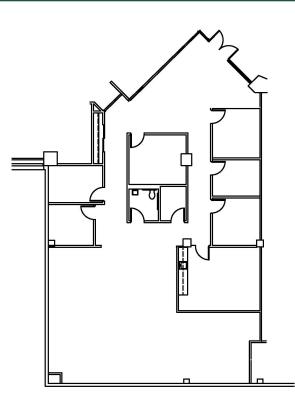

## SUITE FEATURES

- Medical office space!
- Esplanade Lobby Level with glass entry in main lobby
- Near parking garage and elevators!
- 11-foot ceilings
- 6 exam rooms
- kitchen/break room
- Private restroom
- Open back office area
- Esplanade-at-Locust-Point-Amenities

#### SPACE PLAN