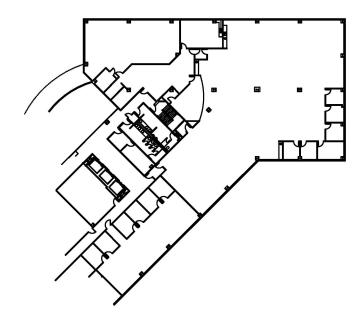

## THIRD FLOOR PLAN

# **SPACE PLAN**

### **SUITE FEATURES**

- · Virtual tour here
- Open space perfect for workstations
- 10 foot, floor-to-ceiling windows!
- · Incredible elevator lobby identity
- One large board room/training room
- 6 perimeter private offices
- Kitchen
- · Overlooks landscaped atrium and pond
- · Glass walled manager's office
- 24/7 service center area