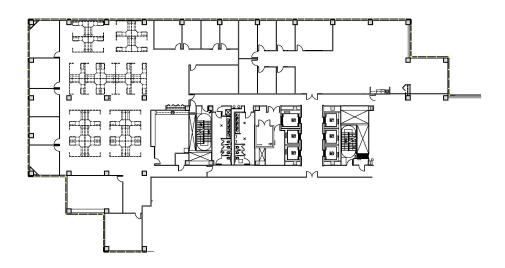

#### **SUITE FEATURES**

- Beautiful Hayworth furniture available!!!
- · Perfect end-suite with northern views
- 13 private offices
- Offices along northern façade have incredible millwork glass walls
- 3 large conference rooms, 1 medium conference room
- 34 existing workstations
- Large eat-in breakroom
- Elevator lobby entry

# EIGHTH FLOOR PLAN

## **SPACE PLAN**