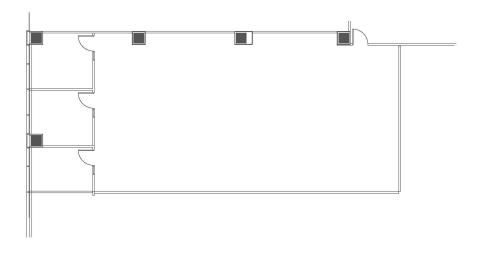

# SUITE FEATURES

- 3 exterior offices
- Large Training space can be converted to conference room
- Efficient layout

#### DETAILS

| Square Feet: | 2,875 S.F.   |
|--------------|--------------|
| Net Rent:    | \$19.75/S.F. |
| OP. Expense: | \$10.30/S.F. |
| Tax:         | \$2.76/S.F.  |
| Gross Rent:  | \$32.26/S.F. |

### **SPACE PLAN**