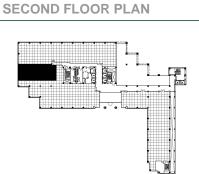

## **1901 Butterfield Road**

Suite 230 1901 Butterfield Road, Downers Grove, IL 60515

# HAMILTON www.hamiltonpartners.com PARTNERS



# SUITE FEATURES

- 3 exterior offices
- Large Training space can be converted to conference room
- Efficient layout



#### DETAILS

| Square Feet: | 2,875 S.F.   |
|--------------|--------------|
| Net Rent:    | \$19.75/S.F. |
| OP. Expense: | \$10.30/S.F. |
| Tax:         | \$2.76/S.F.  |
| Gross Rent:  | \$32.26/S.F. |

### **SPACE PLAN**



## **HAMILTON PARTNERS - Sponsoring Broker**

## David Andrews □ <u>da@hpre.com</u> C 6303270566

Philip Sheridan
□ phil sheridan@hpre.com
P 6307195567
C 6303032108