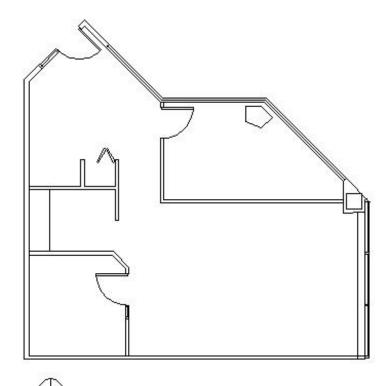

# **SPACE PLAN**

### **SUITE FEATURES**

- Virtual tour here
- All new carpet & paint!
- 2 Private Offices
- Reception Area
- Open Space for Cubicles
- On-Site Management
- Building Conference Room
- · Beautiful Atrium Lobby
- Shower/Locker Rooms
- Convenient Access to I-294 and Hawthorn Shopping Mall
- Close to Numerous Restaurants, Hotels and Health Clubs