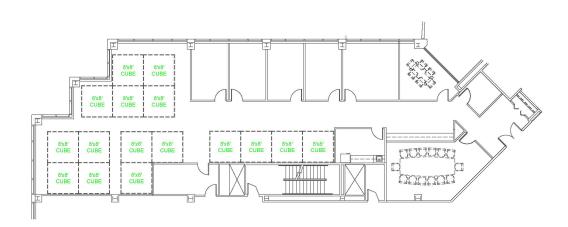

# SUITE FEATURES

- Beautiful 2nd floor space available immediately
- Pond/atrium views
- 5 private offices
- 2 Conference rooms
- Kitchen
- Copy area
- 16 Workstations
- Partially furnished

SECOND FLOOR PLAN

### SPACE PLAN