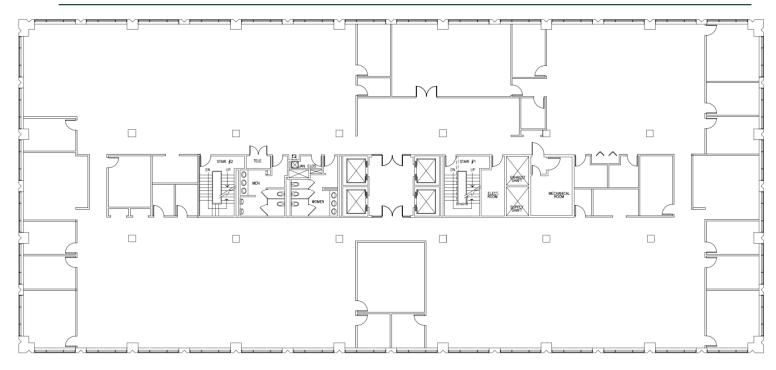

st Butterfield Road** *Suite 800 Lombard, IL 60148*

# HAMILTON www.hamiltonpartners.com PARTNERS

| FEEEE            |               |
|------------------|---------------|
|                  |               |
|                  |               |
|                  |               |
| Allen and d      |               |
| Section of all 1 | History 2 all |

#### DETAILS

| 21,862 S.F.  |
|--------------|
| \$15.50/S.F. |
| \$10.00/S.F. |
| \$2.75/S.F.  |
| \$28.25/S.F. |
|              |

## SUITE FEATURES

- Full floor available immediately
- Both 7th and 8th floors available
- Up to 44,178 RSF of contiguous space
- Building signage available
- Open layout with great window-line
- Generator room piped to the floor
- Phenomenal natural light

### **EIGHTH FLOOR PLAN**

#### **SPACE PLAN**



### HAMILTON PARTNERS - Sponsoring Broker

## David Andrews □ <u>da@hpre.com</u> C 6303270566

Philip Sheridan
□ phil\_sheridan@hpre.com
P 6307195567
C 6303032108