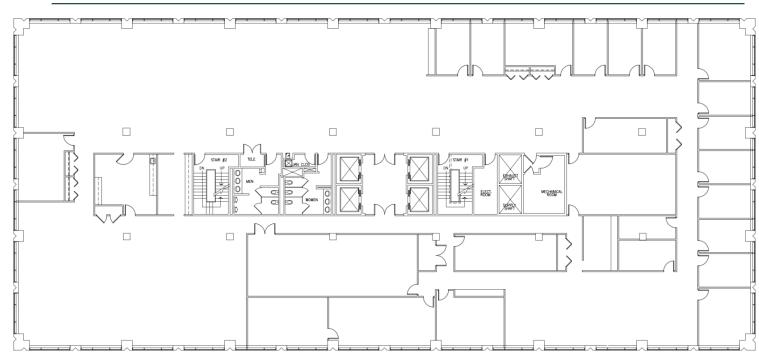

#### SEVENTH FLOOR PLAN

#### 

| D | E. | Т | A | V | 1 | _S |
|---|----|---|---|---|---|----|
|   |    |   |   |   |   |    |

| Square Feet: | 22,317 S.F.  |  |  |  |
|--------------|--------------|--|--|--|
| Net Rent:    | \$15.50/S.F. |  |  |  |
| OP. Expense: | \$10.00/S.F. |  |  |  |
| Tax:         | \$2.75/S.F.  |  |  |  |
| Gross Rent:  | \$28.25/S.F. |  |  |  |

#### SPACE PLAN