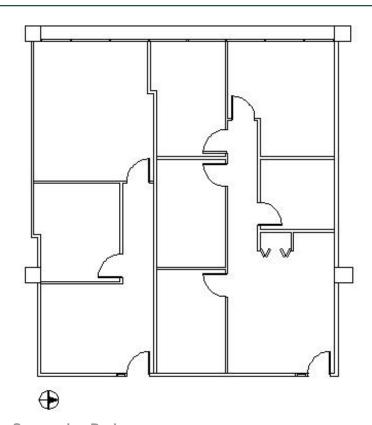

## **DETAILS**

**Square Feet:** 2,055 S.F. **Net Rent:** \$13.00/S.F. OP. Expense: \$8.64/S.F. \$2.22/S.F. Tax: **Gross Rent:** \$23.86/S.F.

## **SUITE FEATURES**

- Combination of Suites 353-355
- Professional Park-Like Setting
- **Excellent Parking Access**
- **Building Conference Room**
- 3-Story Atrium Lobby
- · Key Card Access / Security System
- Great Visibility Along Lake Cook Road
- Convenient To Shops, Hotels And Restaurants
- · On-Site Management
- Good Access to Rt. 53
- · EPA Energy Star Rated Building

## THIRD FLOOR PLAN



## **SPACE PLAN**



# **HAMILTON PARTNERS - Sponsoring Broker**

#### **Brian Lunt**

■ blunt@hpre.com P 847-459-2249

F 847-459-8918

## Mike Rolfs

mrolfs@hpre.com

P 847-459-5561

F 847-459-8918