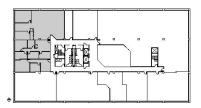

### **DETAILS**

 Square Feet:
 4,749 S.F.

 Net Rent:
 \$13.00/S.F.

 OP. Expense:
 \$8.64/S.F.

 Tax:
 \$2.22/S.F.

 Gross Rent:
 \$23.86/S.F.

### **SUITE FEATURES**

- Combination of Suites 350-353-355
- Professional Park-Like Setting
- Excellent Parking Access
- Building Conference Room
- 3-Story Atrium Lobby
- Key Card Access / Security System
- Great Visibility Along Lake Cook Road
- Convenient To Shops, Hotels And Restaurants
- · On-Site Management
- Good Access to Rt. 53
- · EPA Energy Star Rated Building

### THIRD FLOOR PLAN



## **SPACE PLAN**



# **HAMILTON PARTNERS - Sponsoring Broker**

#### **Brian Lunt**

■ blunt@hpre.com

P 847-459-2249 F 847-459-8918

### Mike Rolfs

mrolfs@hpre.com

P 847-459-5561 F 847-459-8918