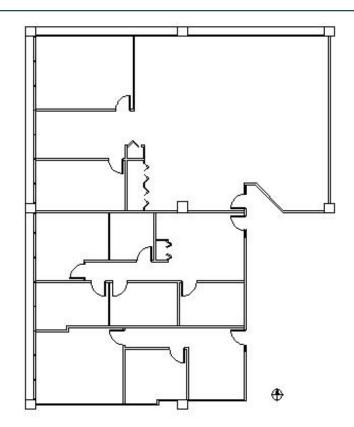

### **DETAILS**

 Square Feet:
 4,749 S.F.

 Net Rent:
 \$13.00/S.F.

 OP. Expense:
 \$8.64/S.F.

 Tax:
 \$2.22/S.F.

 Gross Rent:
 \$23.86/S.F.

### **SUITE FEATURES**

- Combination of Suites 350-353-355
- Professional Park-Like Setting
- Excellent Parking Access
- Building Conference Room
- 3-Story Atrium Lobby
- Key Card Access / Security System
- Great Visibility Along Lake Cook Road
- Convenient To Shops, Hotels And Restaurants
- · On-Site Management
- Good Access to Rt. 53
- · EPA Energy Star Rated Building

### THIRD FLOOR PLAN



## **SPACE PLAN**



# **HAMILTON PARTNERS - Sponsoring Broker**

#### **Brian Lunt**

■ blunt@hpre.com

P 847-459-2249 F 847-459-8918

### Mike Rolfs

mrolfs@hpre.com

P 847-459-5561 F 847-459-8918