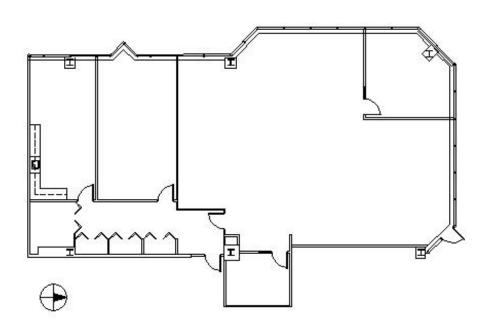

05 2150 E. Lake Cook Road, Buffalo Grove, IL 60089

# HAMILTON www.hamiltonpartners.com PARTNERS

| E R N | <b>:</b> |  |
|-------|----------|--|

# DETAILS

| Square Feet: | 3,740 S.F.   |  |
|--------------|--------------|--|
| Net Rent:    | \$17.00/S.F. |  |
| OP. Expense: | \$8.66/S.F.  |  |
| Tax:         | \$2.75/S.F.  |  |
| Gross Rent:  | \$28.41/S.F. |  |

## **SUITE FEATURES**

- RW Amenities
- On-Site Management
- Conference & Training Center to Seat 75-80
- 5-Level Structured Parking Deck
- On-Site Health Club
- Cafeteria & Riverwalk Cafe
- On PACE Main Line for Buffalo Grove & Deerfield Metra Stations
- Adjacent to Forest Preserve Walking Trails
- On-Site Security Guard Service
- Fiber, Wireless & Cable available (AT&T, Comcast & BOB)

#### THIRD FLOOR PLAN



## SPACE PLAN



#### **HAMILTON PARTNERS - Sponsoring Broker**

## Brian Lunt □ blunt@hpre.com P 847-459-2249 F 847-459-8918