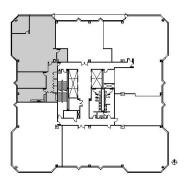

walk I**

Suite 305 2150 E. Lake Cook Road, Buffalo Grove, IL 60089

# HAMILTON www.hamiltonpartners.com PARTNERS

| E R N | <b>:</b> |  |
|-------|----------|--|

# DETAILS

| Square Feet: | 3,740 S.F.   |  |
|--------------|--------------|--|
| Net Rent:    | \$17.00/S.F. |  |
| OP. Expense: | \$8.66/S.F.  |  |
| Tax:         | \$2.75/S.F.  |  |
| Gross Rent:  | \$28.41/S.F. |  |

## **SUITE FEATURES**

- RW Amenities
- On-Site Management
- Conference & Training Center to Seat 75-80
- 5-Level Structured Parking Deck
- On-Site Health Club
- Cafeteria & Riverwalk Cafe
- On PACE Main Line for Buffalo Grove & Deerfield Metra Stations
- Adjacent to Forest Preserve Walking Trails
- On-Site Security Guard Service
- Fiber, Wireless & Cable available (AT&T, Comcast & BOB)

#### THIRD FLOOR PLAN



## SPACE PLAN



#### **HAMILTON PARTNERS - Sponsoring Broker**

## Brian Lunt □ blunt@hpre.com P 847-459-2249 F 847-459-8918