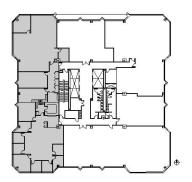

|-----|
| 11 | <b>P</b> |     |
|    |          |     |
|    |          |     |
|    |          |     |
|    | - Marine |     |
|    | - Sele - | 100 |
|    |          |     |

#### DETAILS

| Square Feet: | 6,942 S.F.   |
|--------------|--------------|
| Net Rent:    | \$17.00/S.F. |
| OP. Expense: | \$8.66/S.F.  |
| Tax:         | \$2.75/S.F.  |
| Gross Rent:  | \$28.41/S.F. |

#### **SUITE FEATURES**

- RW Amenities
- On-Site Management
- Conference & Training Center to Seat 75-80
- 5-Level Structured Parking Deck
- On-Site Health Club
- Cafeteria & Riverwalk Cafe
- On PACE Main Line for Buffalo Grove & Deerfield Metra Stations
- Adjacent to Forest Preserve Walking Trails
- On-Site Security Guard Service
- Fiber, Wireless & Cable available (AT&T, Comcast & BOB)

#### THIRD FLOOR PLAN



# SPACE PLAN



#### **HAMILTON PARTNERS - Sponsoring Broker**

Brian Lunt □ blunt@hpre.com P 847-459-2249 F 847-459-8918