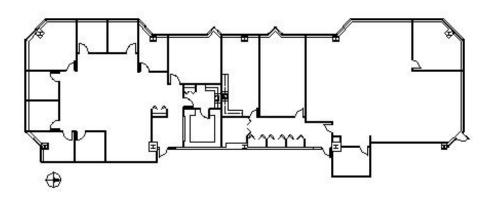

b>P</b> |     |
|    |          |     |
|    |          |     |
|    |          |     |
|    | - Marine |     |
|    | - Sele - | 100 |
|    |          |     |

#### DETAILS

| Square Feet: | 6,942 S.F.   |
|--------------|--------------|
| Net Rent:    | \$17.00/S.F. |
| OP. Expense: | \$8.66/S.F.  |
| Tax:         | \$2.75/S.F.  |
| Gross Rent:  | \$28.41/S.F. |

#### **SUITE FEATURES**

- RW Amenities
- On-Site Management
- Conference & Training Center to Seat 75-80
- 5-Level Structured Parking Deck
- On-Site Health Club
- Cafeteria & Riverwalk Cafe
- On PACE Main Line for Buffalo Grove & Deerfield Metra Stations
- Adjacent to Forest Preserve Walking Trails
- On-Site Security Guard Service
- Fiber, Wireless & Cable available (AT&T, Comcast & BOB)

#### THIRD FLOOR PLAN



# SPACE PLAN



#### **HAMILTON PARTNERS - Sponsoring Broker**

Brian Lunt □ blunt@hpre.com P 847-459-2249 F 847-459-8918