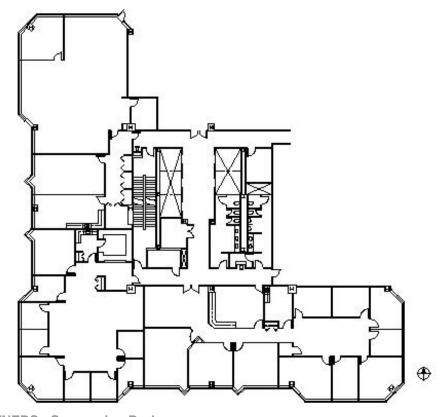

Suite 305-320-350 2150 E. Lake Cook Road, Buffalo Grove, IL 60089



## **DETAILS**

 Square Feet:
 9,316 S.F.

 Net Rent:
 \$17.00/S.F.

 OP. Expense:
 \$8.66/S.F.

 Tax:
 \$2.75/S.F.

 Gross Rent:
 \$28.41/S.F.

## **SUITE FEATURES**

- On-Site Management
- Conference & Training Center to Seat 75-80
- 5-Level Structured Parking Deck
- · On-Site Health Club
- · Cafeteria & Riverwalk Cafe
- On PACE Main Line for Buffalo Grove & Deerfield Metra Stations
- Adjacent to Forest Preserve Walking Trails
- On-Site Security Guard Service
- Fiber, Wireless & Cable available (AT&T, Comcast & BOB)

## THIRD FLOOR PLAN



# **SPACE PLAN**



**HAMILTON PARTNERS - Sponsoring Broker** 

### **Brian Lunt**

■ blunt@hpre.com

P 847-459-2249

F 847-459-8918