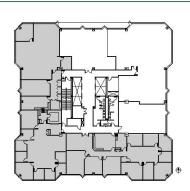

Suite 305-320-350 2150 E. Lake Cook Road, Buffalo Grove, IL 60089



## **DETAILS**

 Square Feet:
 9,316 S.F.

 Net Rent:
 \$17.00/S.F.

 OP. Expense:
 \$8.66/S.F.

 Tax:
 \$2.75/S.F.

 Gross Rent:
 \$28.41/S.F.

## **SUITE FEATURES**

- On-Site Management
- Conference & Training Center to Seat 75-80
- 5-Level Structured Parking Deck
- · On-Site Health Club
- · Cafeteria & Riverwalk Cafe
- On PACE Main Line for Buffalo Grove & Deerfield Metra Stations
- Adjacent to Forest Preserve Walking Trails
- On-Site Security Guard Service
- Fiber, Wireless & Cable available (AT&T, Comcast & BOB)

## THIRD FLOOR PLAN



# **SPACE PLAN**



**HAMILTON PARTNERS - Sponsoring Broker** 

### **Brian Lunt**

■ blunt@hpre.com

P 847-459-2249

F 847-459-8918