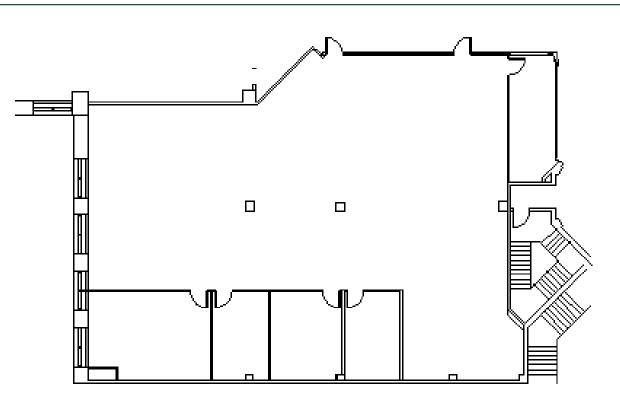

# SUITE FEATURES

- Double glass elevator lobby identity
- Beautiful western views of Morton Arboretum
- The premises is a perfect mix of private offices and open area for workstations
- 8 perimeter private offices
- 2 interior private offices
- 2 Large conference rooms
- Large open space for workstations
- Furniture possibly available

# SECOND FLOOR PLAN