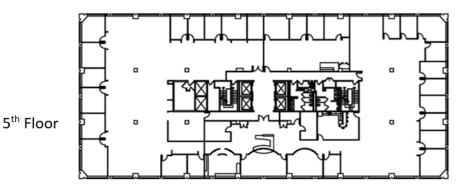

# **SPACE PLAN**

#### **SUITE FEATURES**

**5TH & 6TH FLOOR PLAN** 

- Contiguous two floor opportunity with efficient floorplate
- Best exterior signage opportunity in the EW Corridor
- 36 total private offices
- 4 existing conference rooms
- Kitchens on each floor
- · Bright space flooded with natural light